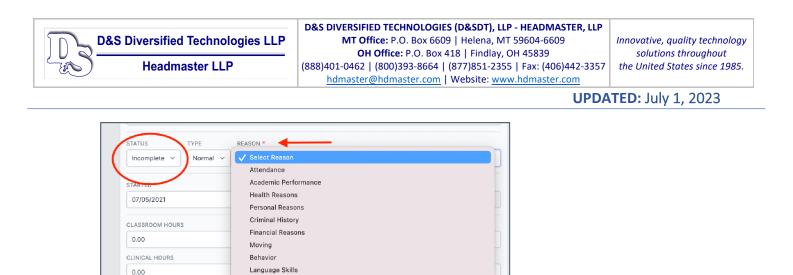

Next, you change the status of the student from "Attending" to "Incomplete".

A "Reason" field will appear allowing you to select the reason that the student was unsuccessful in training, please select the most relevant reason in your individual student's case:

After you change the student from "Attending" to "Incomplete" and enter a "Reason" enter their last day of attendance or today's date if they did not return to the program and select "Update":

| STARTED *         | END | DED * |      |               |     | _   |     | EXPIRES |
|-------------------|-----|-------|------|---------------|-----|-----|-----|---------|
| 07/05/2021        |     |       |      |               |     |     |     |         |
|                   |     |       |      | <b>ily</b> 20 |     |     | >   |         |
| CLASSROOM HOURS   | Su  | n Mor | Tue  | Wed           | Thu | Fri | Sat |         |
| 0.00              | 2   |       |      |               |     |     |     |         |
| CLINICAL HOURS    | 4   |       |      |               | 8   |     |     |         |
| 0.00              | 1   |       |      | 14            |     |     |     |         |
| DISTANCE HOURS    | 18  | 3 19  | 20   |               | 22  | 23  | 24  |         |
| 0.00              | 2   | 5 (26 | ) 27 | 28            | 29  |     |     |         |
| LAB HOURS         |     | 2     | 3    | 4             | 5   | 6   | 7   |         |
| 0.00              |     |       |      |               |     |     |     |         |
| TRAINEESHIP HOURS |     |       |      |               |     |     |     |         |
| 0.00              |     |       |      |               |     |     |     |         |